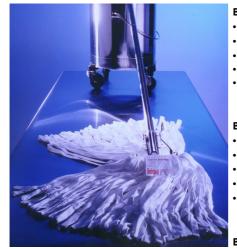

# BCR<sup>®</sup> Cleanroom Mops

Efficient cleaning of floors, walls and other large surfaces is critical to the overall cleanliness of the production environment. proves itself on large and small production areas and is BCR® Mop Systems replicate the most effective way to clean a ideally suited to distributing or mopping up large quantities surface - wiping. Berkshire's mop systems are easy to use, highly effective and quick.

practical and convenient. The BCR® Cleanroom Mop of liquids.

## BCR<sup>®</sup> Mop Head 1

- 100% Nonwoven polyester
- Soft, non-abrasive
- Economic and absorbent
- Disposable
  - Recommended for ISO class 5-8, cleanroom class100-100,000 EU grade A/B/C

#### BCR<sup>®</sup> Mop Head 4

- 100% knitted polyester
- Laundered and packaged in an ISO Class 4 (Class 10) cleanroom
- Tubular knit construction with fan tailed looped ends, minimizes particle generation
- Autoclavable per standard operating procedures
- Recommended for ISO class 3-5, cleanroom class 1-1000 EU grade A/B /C/D

#### **BCR®** Mop Head 4 Irradiated

- 100% knitted polyester
- Laundered and packaged in an ISO Class 4 (Class 10) cleanroom •
- Tubular knit construction with fan tailed looped ends, minimizes particle generation
- Certificates of Irradiation are available 24/7 by Item # and Lot # on www.berkshire.com/sterility.shtml
- Recommended for ISO class 3-5, cleanroom class 1-1000 EU grade A/B/C/D